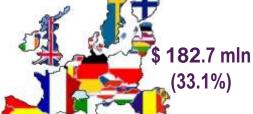

4.1% - footwear

3.5% - machines, equipment

**CIS** member states

\$143. mln (25.9%)