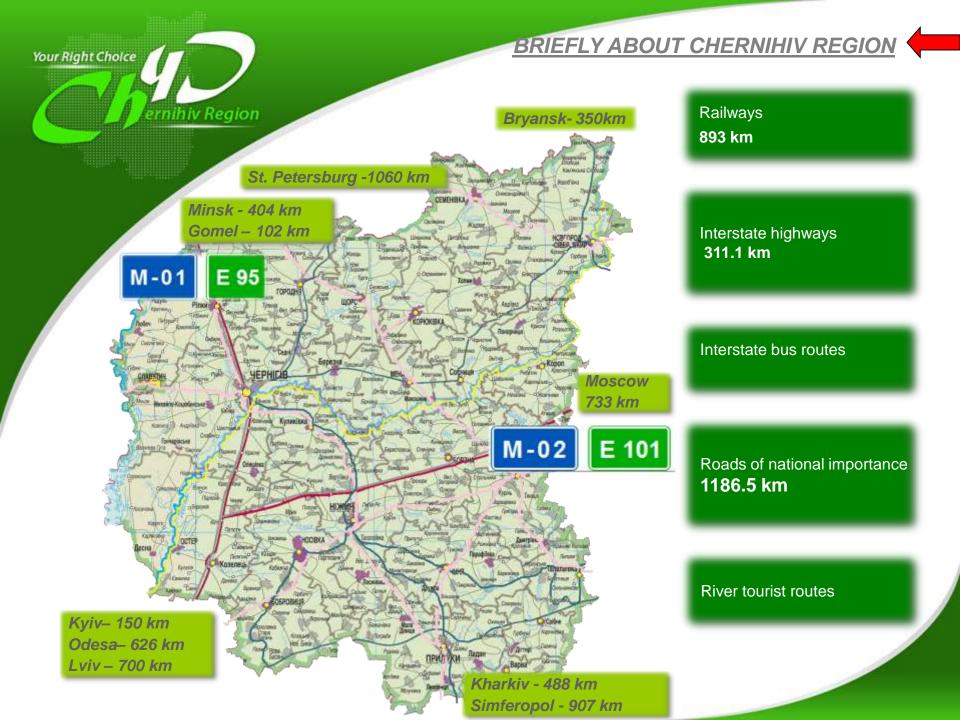

# CHERNIHIV REGION YOUR RIGHT CHOICE















#### Administrative territorial divisions:

22 districts and 4 cities of regional subordination – Chernihiv, Nizhyn, Pryluky, Novhorod-Siverskyi

Population: 1.1 million people

GVA: 23.9 billion hryvnia

GVA per person: 22.1 thousand hryvnia

Export of goods: 551.6 million U.S. dollars









http://www.chernihiv-oblast.gov.ua http://cg.gov.ua



#### **Natural resources**

More than 300 deposits (16 types of various minerals) are explored











One of the biggest bishofit deposits in Ukraine

50.9 % - fuel and energy resources

Your Right Choice

38.3 % - construction raw materials

9.82 % - fresh water and mineral water

0.9 % - non-metallic minerals for metallurgy and bishofit

In terms of forest cover (20.7 %) our region takes 9th place among all regions of Ukraine