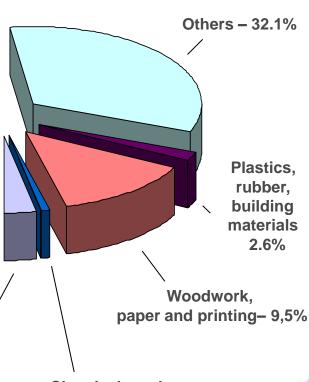

#### **Industry**

9,6

71,1

1,4

17,9

Percentage of GDP – 24.9 %

Annual sales volume - 20.7 billion hryvnia

Percentage of national volume - 1.4 %

% to the total volume of sales

Mining and quarrying

Processing industry

Suply of electricity, gas, steam and air conditioned

■ Water supply, sewerage, waste handling

We are the leading producers of fire trucks in Ukraine

#### **Processing industry**

(percentage of total production volume, %)

**Fabricated metal** products - 1.1%

Mechanical engineering - 5.4%

**Textiles and** textile articles - 3.8%

Chemicals and its products - 1.1%