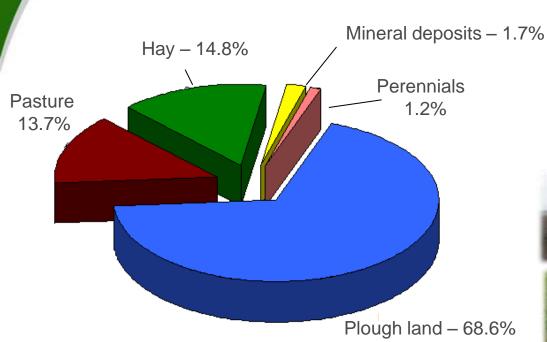

#### **Agriculture**

Percentage of GDP – 20.8 %

Land fund of the region is 3190.3 thousand ha

**Farmland – 64,8%** 

Forests - 23,2%

#### Farmland structure

Chernihiv region provides nationwide production of:

grains - 5.8 %

sugar beet – 1.6 %

potatoes - 6.4 %

vegetables - 2.1%

meat - 1.9 %

milk - 5.1 %