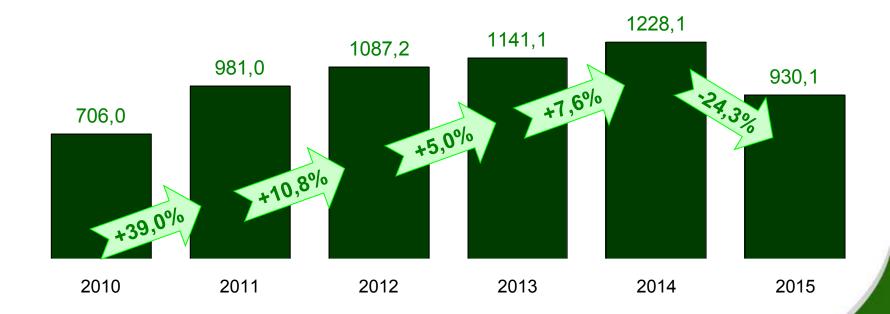

- ✓ multilateral agreements:
- on mutually advantageous economic cooperation between Chernihiv region, Gomel region and Bryansk region,
- on creation of the Border Community Euroregion "Dnepr"

(mln U.S. dollars)

Geographical structure of export