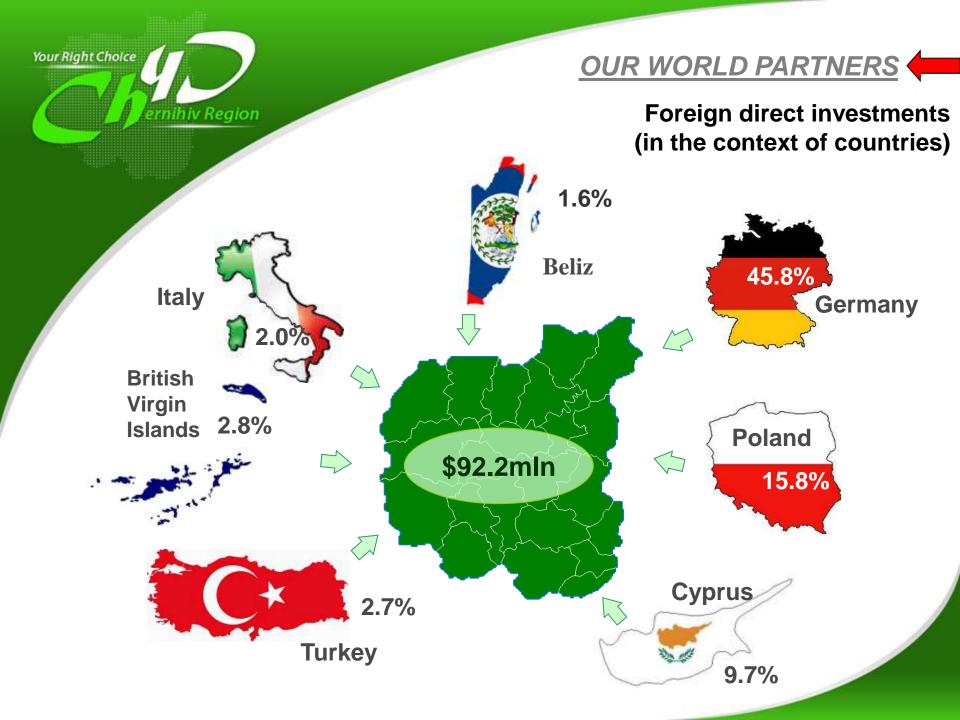

### Foreign direct investments (in the context of economic activities)

**Industry** 

**Agriculture, forestry, fishing industry** 

**Administration and support services** 

Transport, warehousing, postal and courier activities

**Carservice**, repair of motocycles

75.3%

9.8%

5.4%

3.3%

2.2%