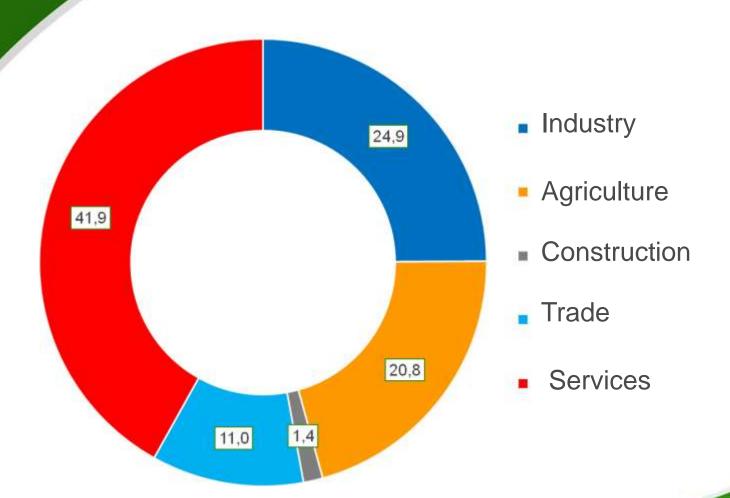

#### Gross Value Added (GVA), %

#### **Industry**

9,6

71,1

1,4

17,9

Percentage of GDP – 24.9 %

Annual sales volume - 20.7 billion hryvnia

Percentage of national volume - 1.4 %

#### **Agriculture**

Percentage of GDP – 20.8 %

Land fund of the region is 3190.3 thousand ha

**Farmland – 64,8%** 

Forests - 23,2%

#### **Trade**

Percentage of **GDP - 11.0 %** 

√8 300 retail trade entities.

#### **Services**

Percentage of GDP – 11.0 %

- ✓ Hotels and restaurants.
- ✓ Transport and communications.
- √ Financial activities.
- ✓ Real estate operations, renting and servicing.

- ✓ Education.
- ✓ Health care and social services.
- ✓Other community, social and personal service activities.