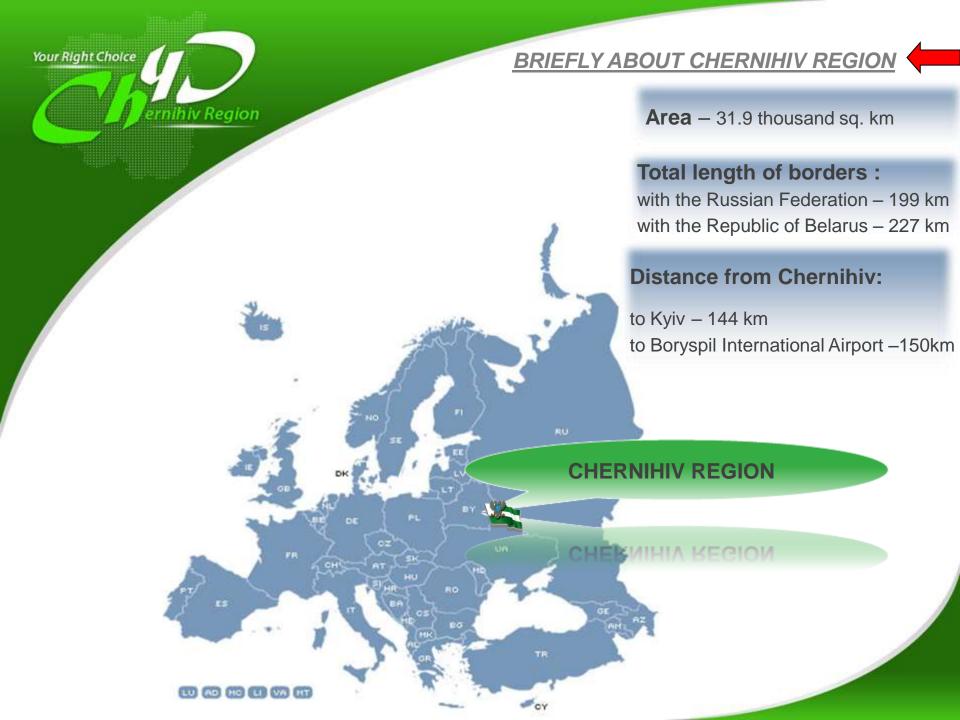

# CHERNIHIV REGION YOUR RIGHT CHOICE















#### Administrative territorial divisions:

22 districts and 4 cities of regional subordination – Chernihiv, Nizhyn, Pryluky, Novhorod-Siverskyi

Population: 1.1 million people

GVA: 23.9 billion hryvnia

GVA per person: 22.1 thousand hryvnia

Export of goods: 551.6 million U.S. dollars









http://www.chernihiv-oblast.gov.ua http://cg.gov.ua



#### **Natural resources**

More than 300 deposits (16 types of various minerals) are explored











One of the biggest bishofit deposits in Ukraine

50.9 % - fuel and energy resources

Your Right Choice

38.3 % - construction raw materials

9.82 % - fresh water and mineral water

0.9 % - non-metallic minerals for metallurgy and bishofit

In terms of forest cover (20.7 %) our region takes 9th place among all regions of Ukrain