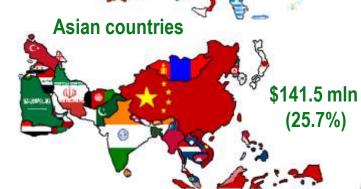

Geographical structure of export

4.1% - footwear

3.5% - machines, equipment

**CIS** member states

\$143. mln (25.9%)