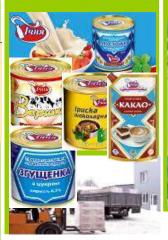

#### «Ichnia Milk **Canning Plant Public JSC»** production of UHT milk and condensed milk premium created jobs- 231